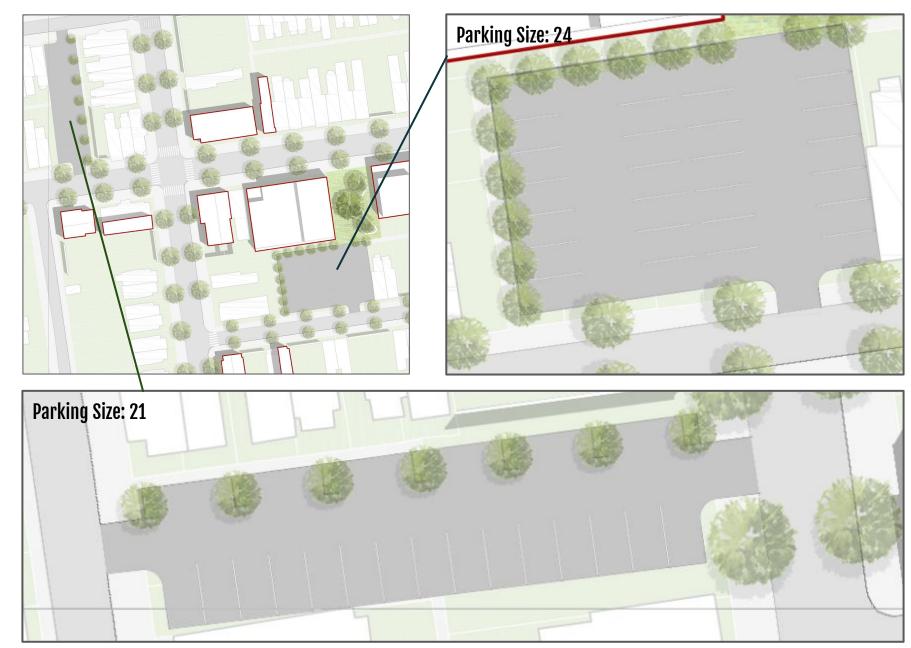

ighborhood.
- Minimize influence of mass vacancy in neighborhood by land use selection, pursue compact neighborhood through limited **infill construction**, increase development potentials for untouched lots through vacancy beautification.

Site Approach Diagram



#### **Bus Line**





#### **Revitalize Brown Street**

- Bus Line 38
- Vacant Lot Groups Middle Street Width

**Accessibilty Development Potential**Revitalization Potential





## **Vacancy Development Strategy**





Strategy2: Extending Current Rowhouses





**Final Development** 



#### **Site Selection**



### **Property Ownership**



#### **Property Acquisition**



#### **Zoning Variance**

Submit zoning variance application to Department of Licenses and Inspection





#### **Block Level Plan**





# **Parking**



#### Short-Term Improvement Strategy

# VACANT TOWN APART COMMULOT HOUSES MENT CENTER

Now



**Vacant Lot Investigation** 

**Building Repairment** 

1Year



**Vacant Lot Cleaning & Purchasing** 

**Apartment Site Purchasing** 

5Year

**Townhouse Construction** 

**Townhouse Parking Construction** 

**Vacancy Beautification** 

Apartment Construction
Apartment Parking Construction

**Square Construction** 

**Community Center Construction** 

10Year

**Final Development** 

#### Reference

Septa Bus Map: SEPTA

http://www.septa.org/schedules/bus/

2. Community Center: City of BRIGANTINE BEACH <a href="https://bb-nj.org/departments/community-education-recreation/">https://bb-nj.org/departments/community-education-recreation/</a>

- 3. Community Square: Dubai Noor Community Town Square