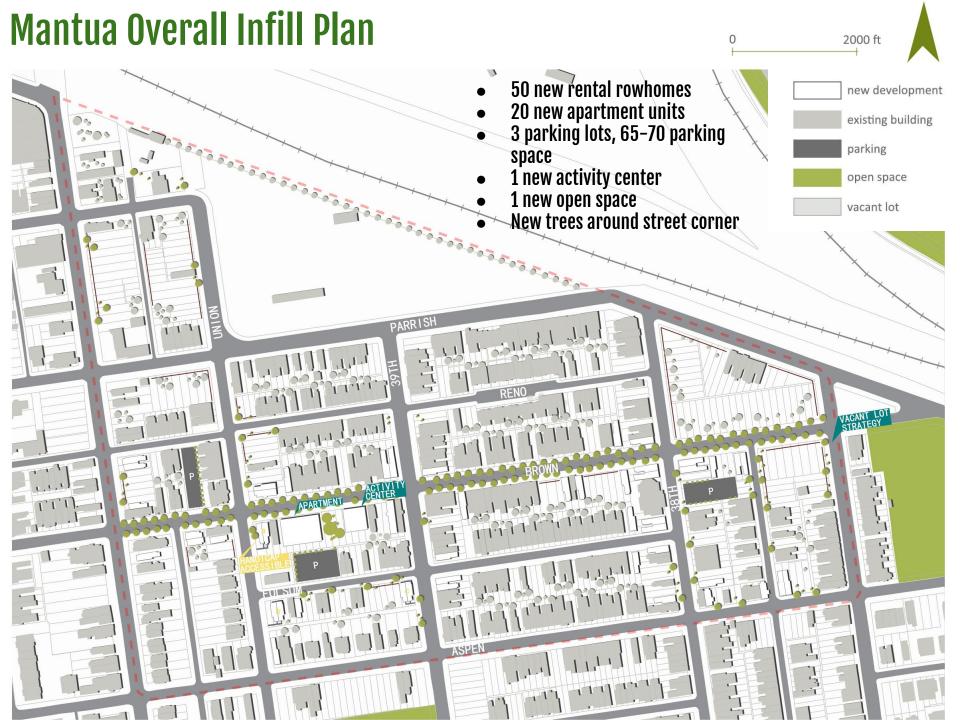

designs, encourages public activities in the neighborhood.
- Minimize influence of mass vacancy in neighborhood by land use selection, pursue compact neighborhood through limited **infill construction**, increase development potentials for untouched lots through vacancy beautification.

Site Approach Diagram



#### **Bus Line**





#### **Revitalize Brown Street**

- Bus Line 38
- Vacant Lot Groups Middle Street Width

**Accessibilty Development Potential**Revitalization Potential





## **Vacancy Development Strategy**





Strategy2: Extending Current Rowhouses





**Final Development** 



#### **Site Selection**



### **Property Ownership**



#### **Property Acquisition**



#### **Zoning Variance**

Submit zoning variance application to Department of Licenses and Inspection





#### **Block Level Plan**





# **Parking**



#### Short-Term Improvement Strategy

# VACANT TOWN APART COMMULOT HOUSES MENT CENTER

Now



**Vacant Lot Investigation** 

**Building Repairment** 

1Year



**Vacant Lot Cleaning & Purchasing** 

**Apartment Site Purchasing** 

5Year

**Townhouse Construction** 

**Townhouse Parking Construction** 

**Vacancy Beautification** 

Apartment Construction
Apartment Parking Construction

**Square Construction** 

**Community Center Construction** 

10Year

**Final Development** 

#### Reference

Septa Bus Map: SEPTA

http://www.septa.org/schedules/bus/

2. Community Center: City of BRIGANTINE BEACH <a href="https://bb-nj.org/departments/community-education-recreation/">https://bb-nj.org/departments/community-education-recreation/</a>

- 3. Com