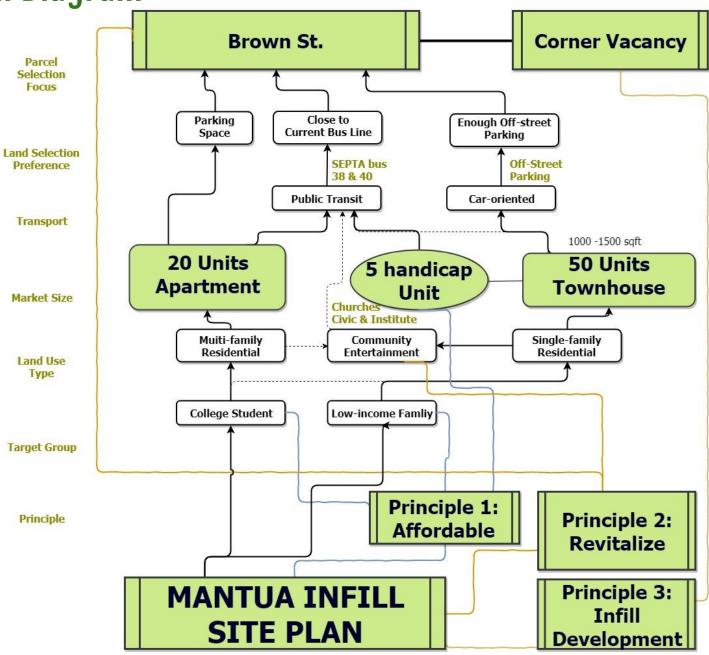

#### **Design Principles**

- Create new housing supplies that supports the need of affordable housing from neighborhood residents and foreign residents, establish platform for efficient connection between land owners and new developers, adpot designs that are economically viable for developer, practical for users.
- Provide neighborhood active nodes that focus on improving living experience for residents, revitalize "key street" by combining active nodes and minor designs, encourages public activities in the neighborhood.
- Minimize influence of mass vacancy in neighborhood by land use selection, pursue compact neighborhood through limited **infill construction**, increase development potentials for untouched lots through vacancy beautification.

Site Approach Diagram