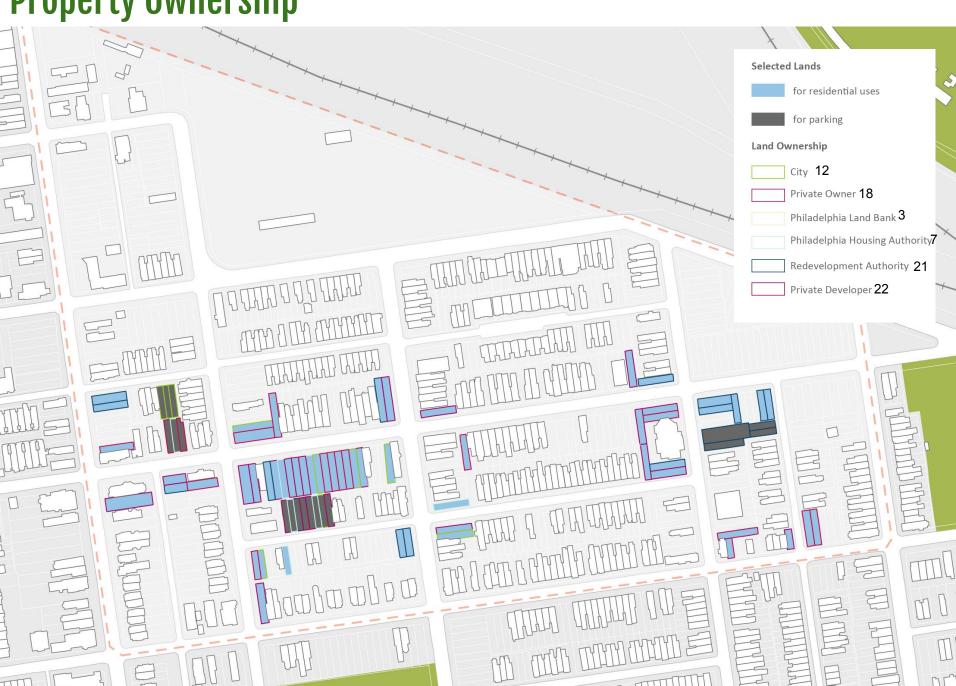

ighborhood active nodes that focus on improving living experience for residents, revitalize "key street" by combining active nodes and minor designs, encourages public activities in the neighborhood.
- Minimize influence of mass vacancy in neighborhood by land use selection, pursue compact neighborhood through limited **infill construction**, increase development potentials for untouched lots through vacancy beautification.

Site Approach Diagram



#### **Bus Line**





#### **Revitalize Brown Street**

- Bus Line 38
- Vacant Lot Groups Middle Street Width

**Accessibilty Development Potential**Revitalization Potential





## **Vacancy Development Strategy**





Strategy2: Extending Current Rowhouses





**Final Development** 



#### **Site Selection**



### **Property Ownership**



#### **Property Acquisition**



#### **Zoning Variance**

Submit zoning variance application to Department of Licenses and Inspection





#### **Block Level Plan**





# **Parking**



#### Short-Term Improvement Strategy

# VACANT TOWN APART COMMULOT HOUSES MENT CENTER

Now



**Vacant Lot Investigation** 

**Building Repairment** 

1Year



**Vacant Lot Cleaning & Purchasing** 

**Apartment Site Purchasing** 

5Year

**Townhouse Construction** 

**Townhouse Parking Construction** 

**Vacancy Beautification** 

Apartment Construction
Apartment Parking Construction

**Square Construction** 

**Community Center Construction** 

10Year

**Final Development** 

#### Reference

Septa Bus Map: SEPTA

http://www.septa.org/schedules/bus/

2. Community Center: City of BRIGANTINE BEACH <a href