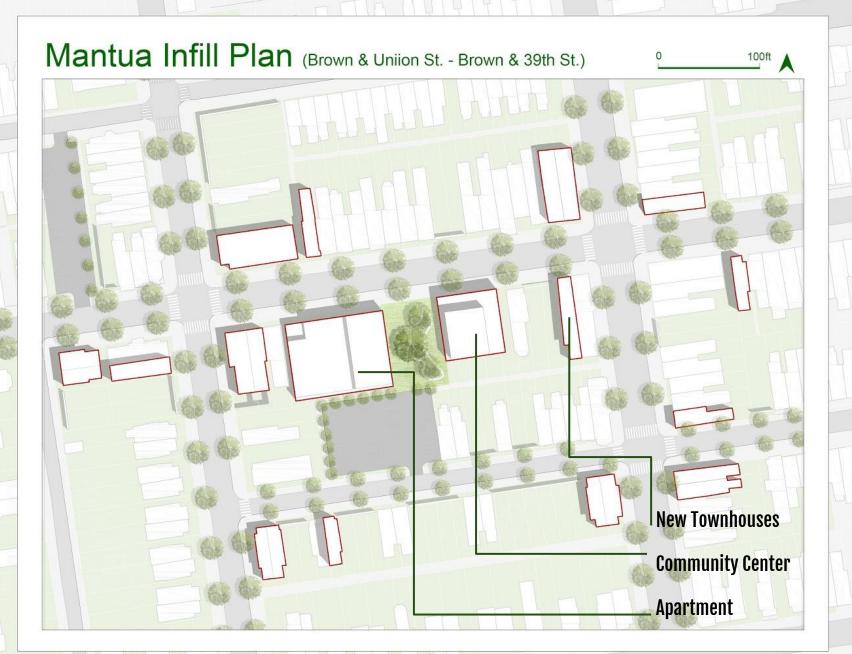

ctivities in the neighborhood.
- Minimize influence of mass vacancy in neighborhood by land use selection, pursue compact neighborhood through limited **infill construction**, increase development potentials for untouched lots through vacancy beautification.

Site Approach Diagram



#### **Bus Line**





#### **Revitalize Brown Street**

- Bus Line 38
- Vacant Lot Groups Middle Street Width

**Accessibilty Development Potential**Revitalization Potential





## **Vacancy Development Strategy**





Strategy2: Extending Current Rowhouses





**Final Development** 



#### **Site Selection**



### **Property Ownership**



#### **Property Acquisition**



#### **Zoning Variance**

Submit zoning variance application to Department of Licenses and Inspection





#### **Block Level Plan**





# **Parking**



#### Short-Term Improvement Strategy

# VACANT TOWN APART COMMULOT HOUSES MENT CENTER

Now



**Vacant Lot Investigation** 

**Building Repairment** 

1Year



**Vacant Lot Cleaning & Purchasing** 

**Apartment Site Purchasing** 

5Year

**Townhouse Construction** 

**Townhouse Parking Construction** 

**Vacancy Beautification** 

Apartment Construction
Apartment Parking Construction

**Square Construction** 

**Community Center Construction** 

10Year

**Final Development** 

#### Reference

Septa Bus Map: SEPTA

http://www.septa.org/schedules/bus/

2. Community Center: City of BRIGANTINE BEACH <a href="https://bb-nj.org/departments/community-education-recreation/">https://bb-nj.org/departments/community-education-recreation/</a>

- 3. Community Square: Dubai Noor Com