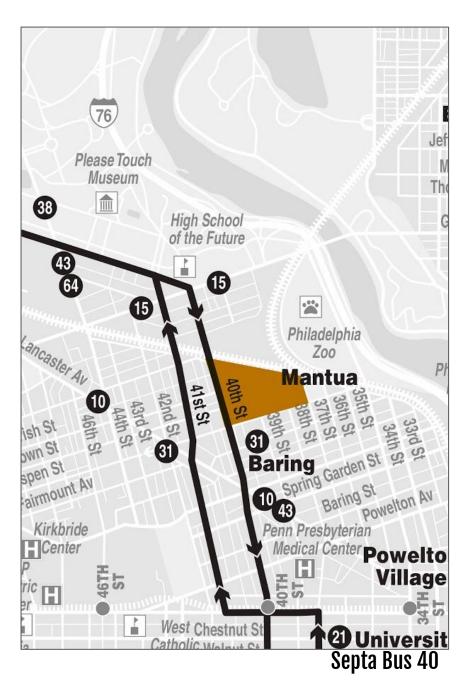

#### **Bus Line**

#### **Revitalize Brown Street**

- Bus Line 38
- Vacant Lot Groups Middle Street Width

**Accessibilty Development Potential**Revitalization Potential