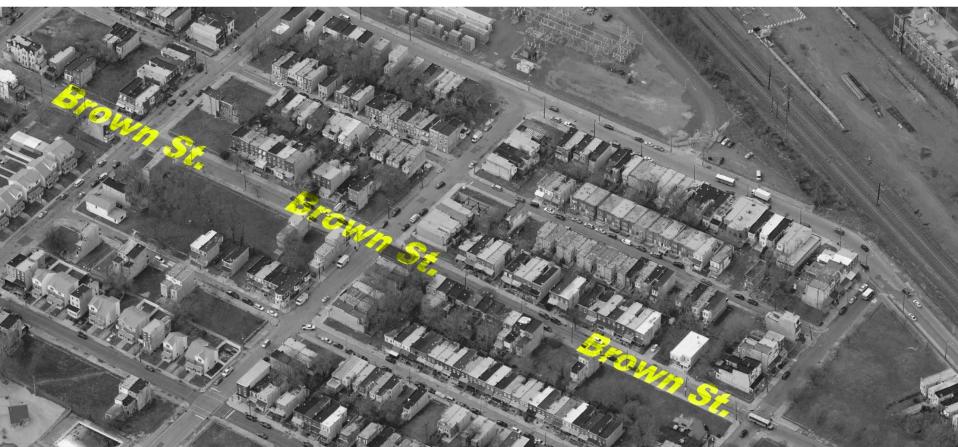

#### **Revitalize Brown Street**

- Bus Line 38
- Vacant Lot Groups Middle Street Width

**Accessibilty Development Potential**Revitalization Potential