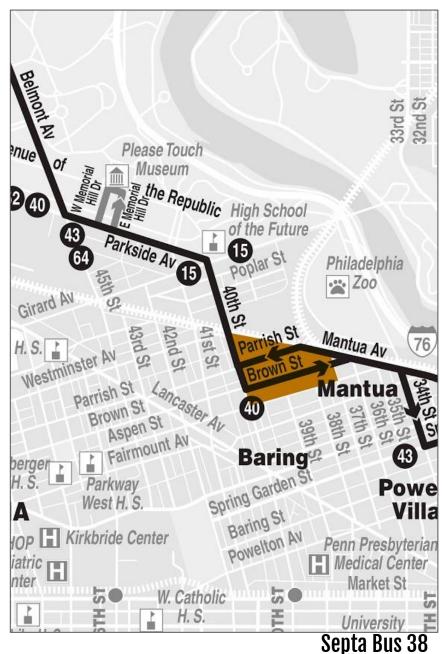

#### **Bus Line**

#### **Revitalize Brown Street**

- Bus Line 38
- Vacant Lot Groups Middle Street Width

**Accessibilty Development Potential**Revitalization Potential